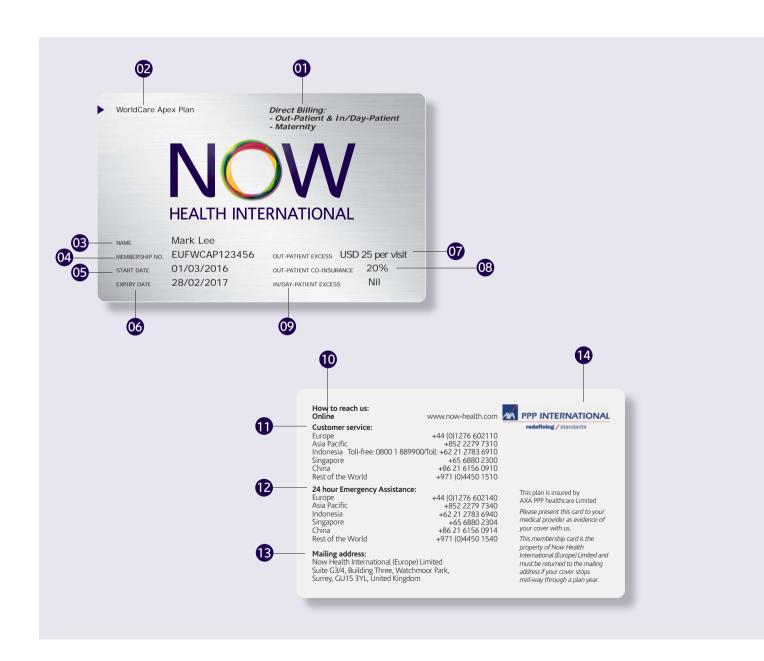

# Your membership card

Once you join Now Health, we send you a membership card for each person covered on your plan. Our membership cards are designed to carry clear information on what you are covered for.

We work closely with the medical providers in our network on how to recognise Now Health cards. Any out-patient benefits you have selected will be clearly labelled on the card.

## On the Card Front

#### 01 Direct Billing

This will indicate what kind of direct billing you are entitled to

## 02 Product name and option

#### 03 Your name

## 04 Membership number

This number is unique to each individual

#### 05 Start date

This is the first day of your current plan year. It is in the format dd/mm/yyyy

## 06 Expiry date

This is the last day of your current plan year. It is in the format dd/mm/yyyy

## **07** Out-patient excess

This is the amount you pay towards the cost of any out-patient medical treatment.

The excess is applicable per insured person, per medical condition, per period of cover unless you have chosen the per visit excess option

# 08 Out-patient co-insurance

If you select the 10% co-insurance out-patient treatment option, it will say '10%' here and you will have to pay 10% of any out-patient treatment after the excess has been deducted to the medical provider. If you select the 20% co-insurance option, it will say '20%' here and you will have to pay 20% of any out-patient treatment after the excess has been deducted to the medical provider. If neither has been chosen, it will say 'Nil'

## 09 In/day-patient excess

This is the amount you pay towards the cost of any in/day-patient treatment.

The excess is applicable per insured person, per medical condition, per period of cover

## On the Card Back

#### 10 Online

Visit our website to login to your secure online portfolio and track your claims online

#### 11 Customer service

You can call any of these numbers if you want to talk to us about any query. The number closest to you is normally at the top of the list

## 12 24-hour Emergency Assistance

If you have an emergency and need immediate help, call any of these numbers. The number closest to you is normally at the top of the list

# 13 Mailing address

If you want to post your claims or write us a letter, please use this address

14 This is the logo of the underwriter of your plan