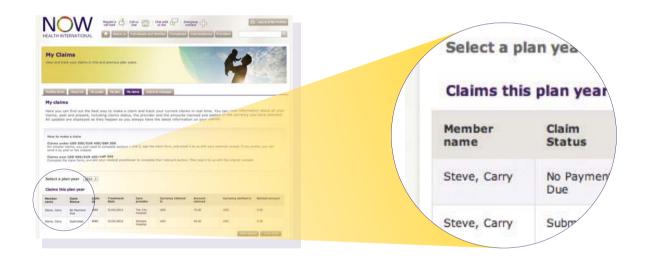

## Track your claims online

You can track the status of all claims you make online. As soon as we receive your claim, we will notify you by email and SMS if you have chosen this option. You can then track the status of your claim using your secure online portfolio.

You can track the status of all your claims in your secure online portfolio. We will email and SMS you updates as they happen.

All out-patient claims and in/day-patient claims under

USD 500/EUR 400/ GBP 300 per medical condition